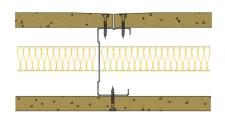

## PSHD70-B-63(25) - SPEEDLINE System Data Sheet - Version V1 (24-10-23)

SPEEDLINE 70mm Heavy Duty 'C' Stud Partition @600mm Ctrs, with BG Gyproc 15mm DuraLine each side, 25mm APR