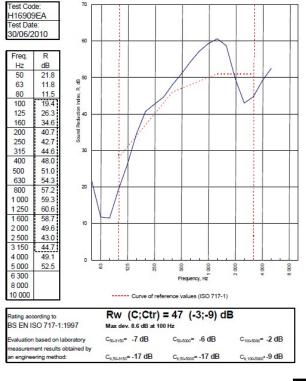

## System Performance Breakdown

Fire Resistance: BS476 Part 22:1987: Test Ref & Date or Applied Ref & Report: Max Height: Thickness: Duty Grade: BS 5234: Part 2:1992: Sound Insulation:

60/60 Minutes (Integrity/Insulation). BTC 17435F - BRE Report P102396-1011A **Refer to Speedline Specification Clause** 102 mm. (At Base Track, Excluding Finishes) Severe - Annexes A-F 47 R<sub>w</sub>dB, Date Tested or Assessed Against - 30/06/2010